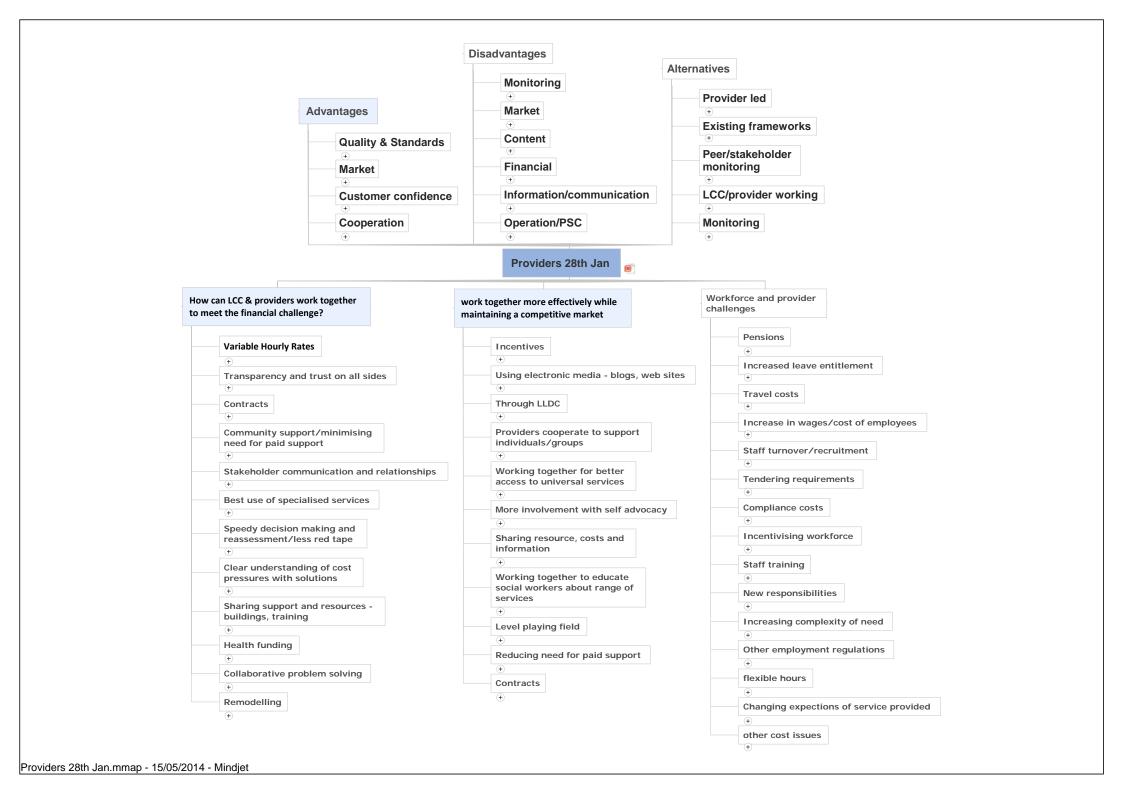

Tensor and member of control of c Providers 28th Jan Promount of the state of the st and of Experimental Seguinary and Control of Experimental Seguinary an The state of the s Constructions and many

Constructions of the second of the There are the control of the inciness.

Four rate of the inciness.

Williage com

Trade and fine costs on denicities

Land

Trade and fine costs on denicities

Land

Trade and inciness.

Trade and inciness.

Land and and inciness.

Land and and to outle the cost of the Service and agreements - (SEAS) included (SEAS Control and of the medicine

The control and of the medicine

The control and Edularios communication and relationships

Protifies communication and relationships

Institution to the communication and edularios and edularios providers, supported anothe and people

Education and representational services.

Making best use of specialised services

Spendy descine melating and

resourcement/lines rest tapes Secretary with the secretary and the secretary a Control (Control (Con Consideration of the Considera Considering

Sendeling

Sendeling

Filing supervise effectively

More proceive in making savings

is a new sold

People's choice document on the considered

People's choice document on the considered

Hability summodes

People's choice document on the considered

Making summodes

Defendent choices general sendeling

Sendeling successful of the considered

Sendeling successful of the considered successful of the consid The state of the s as it dos tilles up to 14 hours to do properly properly properly and including weathers:

- That credits de-incentivising stall - incentivising stall - incentivising stall gains and the Social work and outside support
 Is being pushed ones providers
 Having to source clinical training outside support
 Having to source clinical training outsides
 Heat recovery of the support of the s Complexity of people is increasing but the support providers get in decreasing, this means providers are superting more from staff. means providers are expecting most brown state of the most brown procedure are receiving septor from operation state of the most procedure are receiving sensitive.

- most challenging sensitive of the most brown procedure are consistent of the most procedure are consistent or the most procedure are sensitive and the sensitive are sensitive as a sensitive are sensitive as a sensitive and the sensitive are sensitive as a sensitive are sensitive as a sensitive and the sensitive are sensitive as a sensitive and the sensitive are sensitive as a sensitive are sensitive as a sensitive are sensitive as a sensitive as a sensitive are sensitive as a sensitive are sensitive as a sensitive as a sensitive are sensitive as a sensitive a TUDE control regulation.

TUDE staff - dual gay executive and seens and controlline.

Staff and employment rights challenge.

Ballance of duty of case to staff has shibed task staff.

Findille socking policy - trying to manage.

TUDE Work life balance for staff (saking for increased flexibility in line with personalisation) As of 01 April 2014 all staff entitled to request flexible working (providers need to follow ACAS guidance) Playing the three more with the more with the control of the contr Providers 28th Jan.mmap - 15/05/2014 - Mindjet