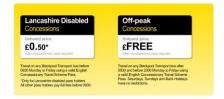

The idea is if you use your NoWcard before 9:30am, from Monday to Friday the cost will go up from 50p to £1.00 per journey.

NoWcard is free between 9:30am and 11pm Monday to Friday.

It is free all day on Saturdays, Sundays and bank holidays.