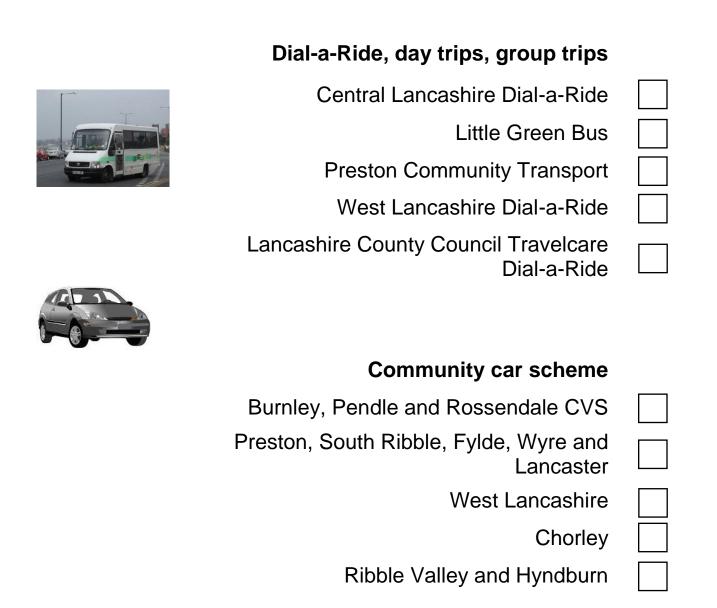

## 3. Which community transport services do you use?

PLEASE TICK AS MANY BOXES AS YOU NEED

| Diai-a-Ride, day trips, group trips              |
|--------------------------------------------------|
| Central Lancashire Dial-a-Ride                   |
| Little Green Bus                                 |
| Preston Community Transport                      |
| West Lancashire Dial-a-Ride                      |
| Lancashire County Council Travelcare Dial-a-Ride |

| oui  |
|------|
| sist |
| ove  |
|      |
|      |
| uk.  |
| e.   |
| on   |
|      |
|      |

| Community car scheme                             |  |
|--------------------------------------------------|--|
| Burnley, Pendle and Rossendale CVS               |  |
| Preston, South Ribble, Fylde, Wyre and Lancaster |  |
| West Lancashire                                  |  |
| Chorley                                          |  |
| Ribble Valley and Hyndburn                       |  |